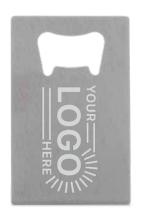

#### **Credit Card Bottle Opener**

√lin. 200\*

High-grade stainless steel, shaped to fit in your wallet.

Item 1923