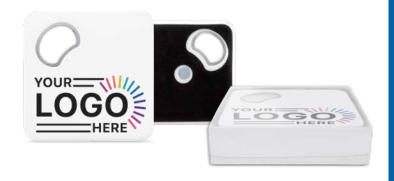

## **Magnetic Bottle Opener Coaster**

Single (1) - Min. 200\* Gift Set (4) - Min. 50\*

The magnetic back keeps your brand in plain sight and at top of mind.