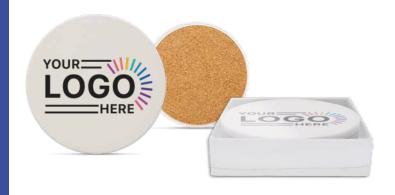

### **Round Absorbing Stone Coaster**

Single (1) - Min. 200\* Gift Set (4) - Min. 50\*

Large, full color imprint to thank employees or welcome them back to work.

Item 2532