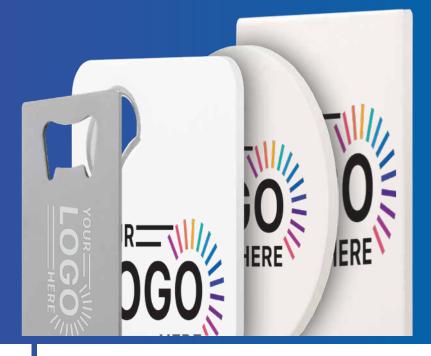

# **DRINK ACCESSORIES**

#### FOR BRAND AWARENESS

From thanking your patrons to welcoming employees back, our line of full color coasters has the perfect item to show appreciation.

Item 2523

#### **Credit Card Bottle Opener**

√lin. 200\*

High-grade stainless steel, shaped to fit in your wallet.

Item 1923

### **Square Absorbing Stone Coaster**

Single (1) - Min. 200\* Gift Set (4) - Min. 50\*

Full color imprints brighten up the work space.

Item 1924

### **Round Absorbing Stone Coaster**

Single (1) - Min. 200\* Gift Set (4) - Min. 50\*

Large, full color imprint to thank employees or welcome them back to work.

Item 2532

## **Magnetic Bottle Opener Coaster**

Single (1) - Min. 200\* Gift Set (4) - Min. 50\*

The magnetic back keeps your brand in plain sight and at top of mind.